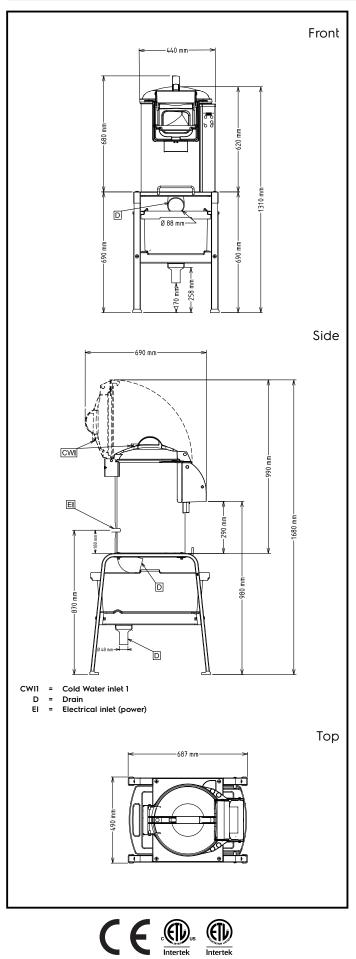

## Peelers Vegetable Peeler, 10 kg - Abrasive Plate & Cylinder

Electric

| Supply voltage:<br>603339 (T10E1C)          | 220-240 V/1N ph/50/60 Hz<br>200-240/380-440 V/3 |
|---------------------------------------------|-------------------------------------------------|
| 603340 (T10E324C)<br>Electrical power max.: | ph/50/60 Hz<br>0.37 kW                          |
| Total Watts:                                | 0.37 kW                                         |
| Capacity:                                   |                                                 |
| Performance (up to):<br>Capacity:           | 160 kg/hour<br>10 litres                        |
| Key Information:                            |                                                 |
| External dimensions, Width:                 | 440 mm                                          |
| External dimensions, Depth:                 | 690 mm                                          |
| External dimensions, Height:                | 680 mm                                          |
| Shipping weight:                            |                                                 |
| 603339 (T10E1C)                             | 48 kg                                           |
| 603340 (T10E324C)                           | 47 kg                                           |