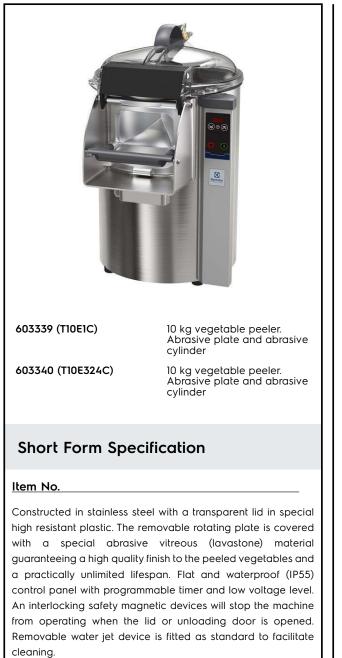

Peelers Vegetable Peeler, 10 kg - Abrasive Plate & Cylinder

Supplied with abrasive plate and abrasive cylinder for hard vegetables peeling.

| ITEM #       |  |
|--------------|--|
| MODEL #      |  |
| NAME #       |  |
| <u>SIS #</u> |  |
| AIA #        |  |

#### **Main Features**

- Transparent lid in damage-resistant plastic material allows visibility during peeling cycle.
- Supplied with:-abrasive plate and cylinder
- Removable rotating plate covered in very resistant abrasive material (silicon carbide).
- Peels are reduced to small pieces to facilitate drainage process.
- Pulse function to control the unloading operation.
- Removable water inlet, clipped to the cover, designed to serve as a spray to clean the machine.
- Timer with countdown display.
- Magnetic detectors will stop the machine from operating when the lid and/or door are opened.
- Suitable for 50-200 meals per service.

#### Construction

- Complete stainless steel construction.
- IP55 waterproof touch button control panel.
- Transparent BPA free cover incorporates a magnetic safety system which stops the machine if lid is not properly closed.

## Peelers Vegetable Peeler, 10 kg - Abrasive Plate & Cylinder

Electric

| Supply voltage:<br>603339 (T10E1C)          | 220-240 V/1N ph/50/60 Hz<br>200-240/380-440 V/3 |
|---------------------------------------------|-------------------------------------------------|
| 603340 (T10E324C)<br>Electrical power max.: | ph/50/60 Hz<br>0.37 kW                          |
| Total Watts:                                | 0.37 kW                                         |
| Capacity:                                   |                                                 |
| Performance (up to):<br>Capacity:           | 160 kg/hour<br>10 litres                        |
| Key Information:                            |                                                 |
| External dimensions, Width:                 | 440 mm                                          |
| External dimensions, Depth:                 | 690 mm                                          |
| External dimensions, Height:                | 680 mm                                          |
| Shipping weight:                            |                                                 |
| 603339 (T10E1C)                             | 48 kg                                           |
| 603340 (T10E324C)                           | 47 kg                                           |